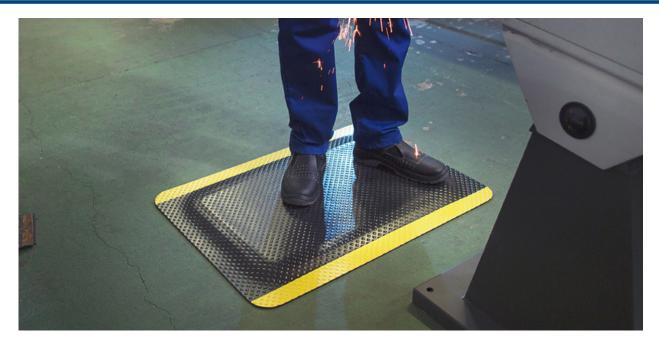

## **Grand Comfort**

Grand Comfort is a heavy-duty rubber anti-fatigue mat with an embossed grid surface that provides excellent comfort in industrial applications. It is ideal in production lines, service points, workstations, and anywhere staff stand for long periods.

## **Features:**

- Built-in beveled edges and the embossed textured surface provide safety and traction
- NFSI High-traction slip resistance
- EN 13501-1 / Efl-s1 flame retardancy
- EN14041 Antistatic

Material: 100% Nitrile Rubber Surface with