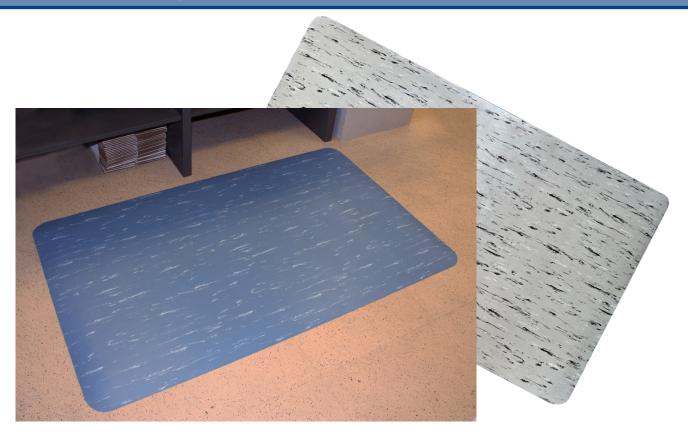

## Anti-Fatigue Mat

Tough wearing Grandstand Vinyl is designed with a smooth surface and soft sponge base to enhance worker comfort. Produces big benefits in decreasing employee fatigue by reducing foot, leg, and back discomfort. Use at workstations, labs, retails stores, and anywhere an attractive and comfortable work space is desired. Maintenance is easy. Hose, wipe, or mop to clean.

Black & White

Gray

NOTE: Colors may vary from photo, Please call for samples.

Charcoal

Blue

75 North Pleasant Street • Norwalk, OH 44857 800-537-1603 • Local 419-668-8138 Fax: 800-537-6287 • Local Fax 419-668-8068 www.durablecorp.com • sales@durablecorp.com