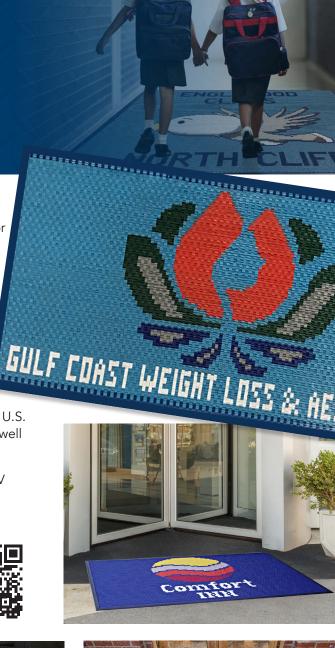

Make your entrance a statement by proudly displaying custom logos, colors, mascots, mottos, emblems or insignias. Our in-house designers will take your image and logo and provide you with a free digital scale drawing for review, along with a firm quotation. There are no extra charges for lettering, designs, or color choices. We have proudly designed mats for the U.S. Government, U.S. Military Branches, Schools, National Chains, as well as many small businesses.