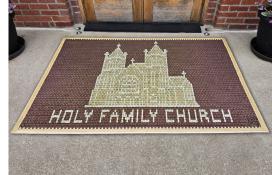

Make your entrance a statement by proudly displaying custom logos, colors, mascots, mottos, emblems or insignias. Our in-house designers will take your image and logo and provide you with a free digital scale drawing for review, along with a firm quotation. There are no extra charges for lettering, designs, or color choices. We have proudly designed mats for the U.S. Government, U.S. Military Branches, Schools, National Chains, as well as many small businesses.