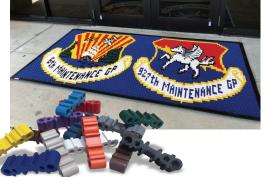

Make your entrance a statement by proudly displaying custom logos, colors, mascots, mottos, emblems or insignias. Our in-house designers will take your image and logo and provide you with a free digital scale drawing for review, along with a firm quotation. There are no extra charges for lettering, designs, or color choices. We have proudly designed mats for the U.S. Government, U.S. Military Branches, Schools, National Chains, as well as many small businesses.

Material: 90 Durometer flexible PVC Links, Anti-Fungal with UV

additive woven on Galvanized Steel Wires

Thickness: 7/16" approximate

Color: Beige, Black, Brown, Green, Gray, Light

Green, Maroon, Orange, Purple, Red, Royal Blue, Turquoise, White, Yellow